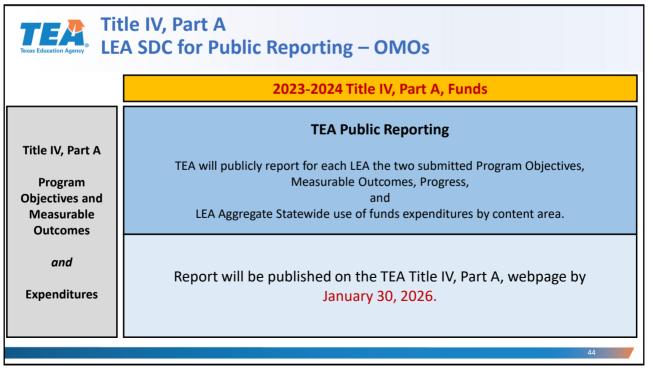

Data Submission Reporting Requirements: 2022-2023 and 2023-2024

| Texas Education Agency |                          |                                            |
|------------------------|--------------------------|--------------------------------------------|
|                        |                          |                                            |
|                        | 2022-2023 Reporting Data |                                            |
|                        |                          |                                            |
|                        |                          | FPC<br>Federal Program Compliance Division |
|                        |                          | 23                                         |

| Texas Education Agency |                          |                                            |
|------------------------|--------------------------|--------------------------------------------|
|                        |                          |                                            |
|                        | 2023-2024 Reporting Data |                                            |
|                        |                          |                                            |
|                        |                          | FPC<br>Federal Program Compliance Division |