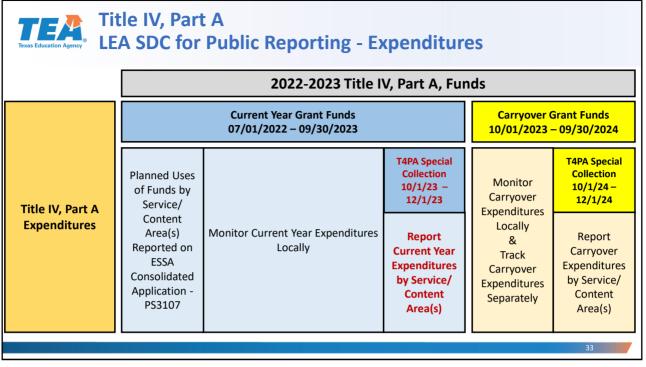

he information that has been pre-populated     | is what the LEA submitted previously. You can edit the information if such information has changed. |   |
| Outcomes were meet. 100%                        | LEA submission does not address the 2022-2023 OMO #1 requirement.                                   | 1 |
| OMO 1 Content Areas                             |                                                                                                     |   |
| The information that has been pre-populated     | is what the LEA submitted previously. You can edit the information if such information has changed. |   |
| Well-Rounded Education ×                        |                                                                                                     | • |















| penditures per Content/Service Area                                                                                                                                                                                                                                                       | (2022-2023)                            |  |
|-------------------------------------------------------------------------------------------------------------------------------------------------------------------------------------------------------------------------------------------------------------------------------------------|----------------------------------------|--|
| Entitlement Amount Alert