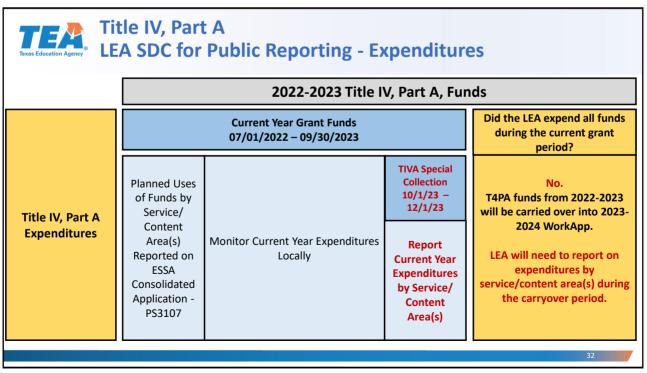

The information that has been pre-populated     | is what the LEA submitted previously. You can edit the information if such information has changed. |   |
| Outcomes were meet. 100%                        | LEA submission does not address the 2022-2023 OMO #1 requirement.                                   | 1 |
| OMO 1 Content Areas                             |                                                                                                     |   |
| The information that has been pre-populated     | is what the LEA submitted previously. You can edit the information if such information has changed. |   |
| Well-Rounded Education ×                        |                                                                                                     | • |















| penditures per Content/Service Area                                                                                                                                                                                                                                                       | (2022-2023)                            |  |
|-------------------------------------------------------------------------------------------------------------------------------------------------------------------------------------------------------------------------------------------------------------------------------------------|----------------------------------------|--|
| Entitlement Amount Alert