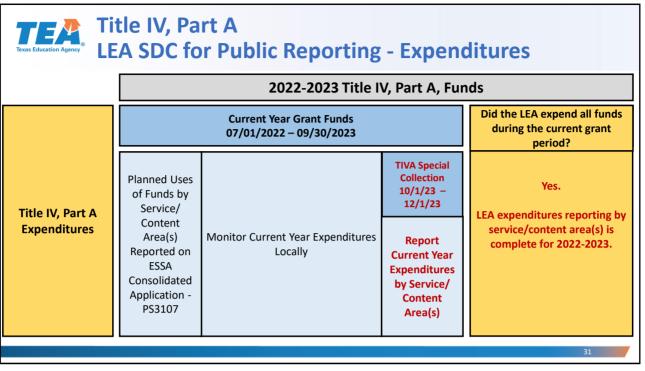

| The information that has been pre-populated     | is what the LEA submitted previously. You can edit the information if such information has changed. |   |
| Outcomes were meet. 100%                        | LEA submission does not address the 2022-2023 OMO #1 requirement.                                   | 1 |
| OMO 1 Content Areas                             |                                                                                                     |   |
| The information that has been pre-populated     | is what the LEA submitted previously. You can edit the information if such information has changed. |   |
| Well-Rounded Education ×                        |                                                                                                     | • |















| penditures per Content/Service Area                                                                                                                                                                                                                                                       | (2022-2023)                            |  |
|-------------------------------------------------------------------------------------------------------------------------------------------------------------------------------------------------------------------------------------------------------------------------------------------|----------------------------------------|--|
| Entitlement Amount Alert