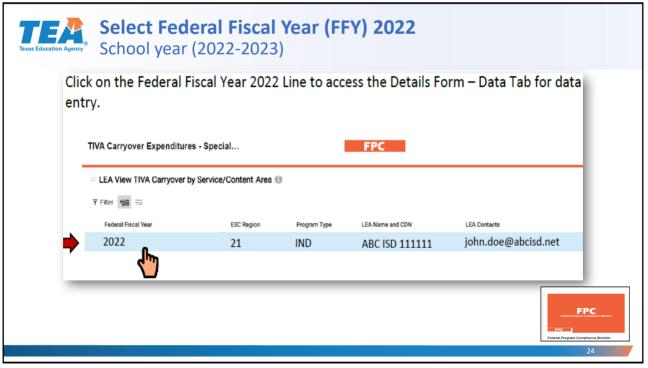

|



Data Submission Reporting Requirements: 2022-2023 and 2023-2024







| Texas Education Agency |                          |                                            |
|------------------------|--------------------------|--------------------------------------------|
|                        |                          |                                            |
|                        | 2022-2023 Reporting Data |                                            |
|                        |                          |                                            |
|                        |                          | FPC<br>Federal Program Compliance Division |
|                        |                          | 23                                         |









| REAP/FT                                         |                                                                                                     |   |
|-------------------------------------------------|-----------------------------------------------------------------------------------------------------|---|
| Did the LEA redirect 100% of its Title IV funds | s under Funding Transferability and/or the Rural Education Achievement Program (REAP)?              |   |
| No (If no, the LEA must complete the re         | emaining data fields.)                                                                              | - |
| Objective and Measurable Outcome (OM            | 0) 1                                                                                                |   |
|