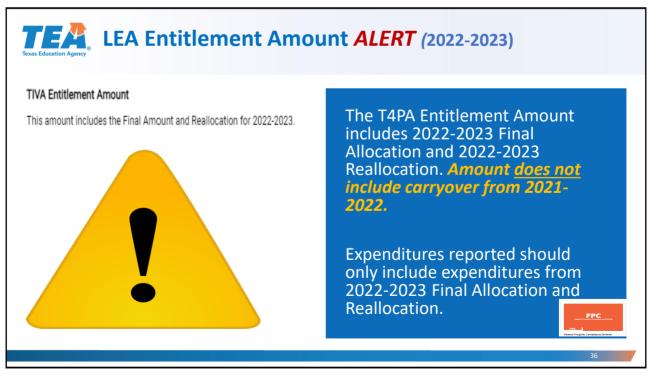

| penditures per Content/Service Area                                                                                                                                                                                                                                                       | (2022-2023)                            |  |
|-------------------------------------------------------------------------------------------------------------------------------------------------------------------------------------------------------------------------------------------------------------------------------------------|----------------------------------------|--|
| Entitlement Amount Alert                                                                                                                                                                                                                                                                  |                                        |  |
| The TIVA Entitlement Amount includes 2022-2023 Final Allocation and 2022-2023 Reallocation. It does<br>not include carryover from 2021-2022. Expenditures reported should only include expenditures from 2022-<br>2023 Final Allocation and Reallocation.<br>Expenditures: Administration |                                        |  |
| 2 Limit S Expenditures: Well-Rounded Education                                                                                                                                                                                                                                            |                                        |  |
| S Expenditures: Fair Houlines Laboation Expenditures: Safe and Healthy Students                                                                                                                                                                                                           |                                        |  |
| S<br>Expenditures: Effective Use of Technology                                                                                                                                                                                                                                            |                                        |  |
| S Expenditures: Technology Infrastructure 15% Limit of Effective Use of Technology Content Area \$                                                                                                                                                                                        |                                        |  |
| Total Expenditures Reported This auto-calculated field is a sum of Expenditures: Administration, Weil-Rounded Education, Safe and Healthy Students, and Effective Use of Technology. \$ 0                                                                                                 | FPC                                    |  |
| Preview: \$0.00                                                                                                                                                                                                                                                                           | Pederal Program Compliance Division 34 |  |

| education Agency | Expenditures – Entitlement and Alert (2022-2023)                                                                                                                                                                                                                                                                                                                                                                                                                                                                                                                                          |  |
|------------------|-------------------------------------------------------------------------------------------------------------------------------------------------------------------------------------------------------------------------------------------------------------------------------------------------------------------------------------------------------------------------------------------------------------------------------------------------------------------------------------------------------------------------------------------------------------------------------------------|--|
|                  | TIVA Entitlement Amount This amount includes the Final Amount and Reallocation for 2022-2023.                                                                                                                                                                                                                                                                                                                                                                                                                                                                                             |  |
|                  | \$ 1830394                                                                                                                                                                                                                                                                                                                                                                                                                                                                                                                                                                                |  |
|                  | Preview: \$1,830,394.00                                                                                                                                                                                                                                                                                                                                                                                                                                                                                                                                                                   |  |
|                  | Entitlement and Expenditures Alert                                                                                                                                                                                                                                                                                                                                                                                                                                                                                                                                                        |  |
|                  | Expenditures reported should not exceed the Total TIVA Entitlement Amount.                                                                                                                                                                                                                                                                                                                                                                                                                                                                                                                |  |
|                  | Confirmation of Data Submitted - Expenditures                                                                                                                                                                                                                                                                                                                                                                                                                                                                                                                                             |  |
|                  | Do the Total Expenditures Reported and TIVA Entitlement Amount fields match?                                                                                                                                                                                                                                                                                                                                                                                                                                                                                                              |  |
|                  | LEA Comments - Expenditures                                                                                                                                                                                                                                                                                                                                                                                                                                                                                                                                                               |  |
|                  | Certification Statement                                                                                                                                                                                                                                                                                                                                                                                                                                                                                                                                                                   |  |
|                  | I hereby certify that the information contained in this report is, to the best of my knowledge, correct and that the local education agency named above has authorized me as its representative to submit this data. I further certify that reported program activities were conducted in accordance with all applicable Federal and State laws and regulations, application guidelines and instructions, the Provisions and Assurances, Debarment and Suspension, Lobbying Requirements, Special Provisions and Assurances, and the schedules of the approved approved approved program. |  |