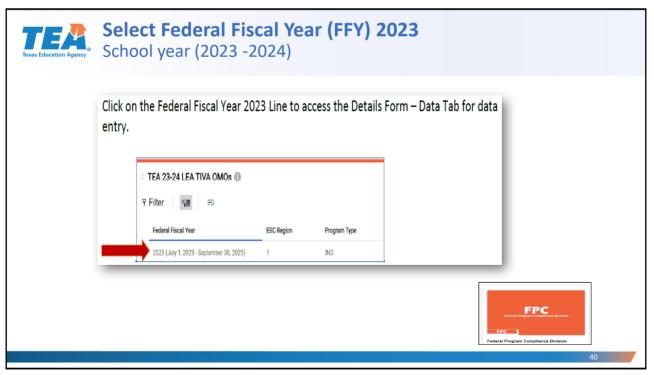

nd instructions, the Provisions and Assurances, Debarment and Suspension, Lobbying Requirements, Special Provisions and Assurances, and the schedules of the approved approved approved program. |  |







| Texas Education Agency |                          |                                            |
|------------------------|--------------------------|--------------------------------------------|
|                        |                          |                                            |
|                        | 2023-2024 Reporting Data |                                            |
|                        |                          |                                            |
|                        |                          | FPC<br>Federal Program Compliance Division |







|                                                                                                                                                                                                                                                                                                                                                                                                                                                                                                                                                                                         | 1      |
|--------------------------------------------------------------------------------------------------------------------------------------------------------------------------------------------------------------------