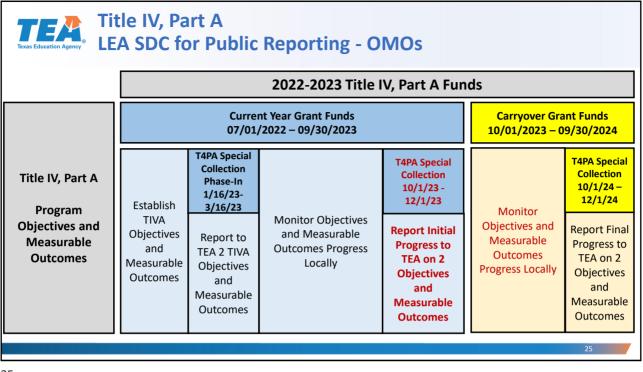

|



Data Submission Reporting Requirements: 2022-2023 and 2023-2024







| Texas Education Agency |                          |                                            |
|------------------------|--------------------------|--------------------------------------------|
|                        |                          |                                            |
|                        | 2022-2023 Reporting Data |                                            |
|                        |                          |                                            |
|                        |                          | FPC<br>Federal Program Compliance Division |
|                        |                          | 23                                         |









| REAP/FT                                         |                                                                                                     |   |
|-------------------------------------------------|-----------------------------------------------------------------------------------------------------|---|
| Did the LEA redirect 100% of its Title IV funds | s under Funding Transferability and/or the Rural Education Achievement Program (REAP)?              |   |
| No (If no, the LEA must complete the re         | emaining data fields.)                                                                              | - |
| Objective and Measurable Outcome (OM            | 0) 1                                                                                                |   |
| Th