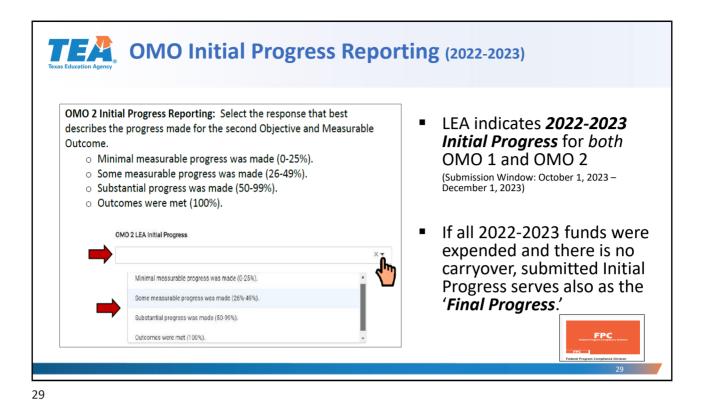

| education Agency | Expenditures – Entitlement and Alert (2022-2023)                                                                                                                                                                                                                                                                                                                                                                                                                                                                                                                                          |  |
|------------------|-------------------------------------------------------------------------------------------------------------------------------------------------------------------------------------------------------------------------------------------------------------------------------------------------------------------------------------------------------------------------------------------------------------------------------------------------------------------------------------------------------------------------------------------------------------------------------------------|--|
|                  | TIVA Entitlement Amount This amount includes the Final Amount and Reallocation for 2022-2023.                                                                                                                                                                                                                                                                                                                                                                                                                                                                                             |  |
|                  | \$ 1830394                                                                                                                                                                                                                                                                                                                                                                                                                                                                                                                                                                                |  |
|                  | Preview: \$1,830,394.00                                                                                                                                                                                                                                                                                                                                                                                                                                                                                                                                                                   |  |
|                  | Entitlement and Expenditures Alert                                                                                                                                                                                                                                                                                                                                                                                                                                                                                                                                                        |  |
|                  | Expenditures reported should not exceed the Total TIVA Entitlement Amount.                                                                                                                                                                                                                                                                                                                                                                                                                                                                                                                |  |
|                  | Confirmation of Data Submitted - Expenditures                                                                                                                                                                                                                                                                                                                                                                                                                                                                                                                                             |  |
|                  | Do the Total Expenditures Reported and TIVA Entitlement Amount fields match?                                                                                                                                                                                                                                                                                                                                                                                                                                                                                                              |  |
|                  | LEA Comments - Expenditures                                                                                                                                                                                                                                                                                                                                                                                                                                                                                                                                                               |  |
|                  | Certification Statement                                                                                                                                                                                                                                                                                                                                                                                                                                                                                                                                                                   |  |
|                  | I hereby certify that the information contained in this report is, to the best of my knowledge, correct and that the local education agency named above has authorized me as its representative to submit this data. I further certify that reported program activities were conducted in accordance with all applicable Federal and State laws and regulations, application guidelines and instructions, the Provisions and Assurances, Debarment and Suspension, Lobbying Requirements, Special Provisions and Assurances, and the schedules of the approved approved approved program. |  |