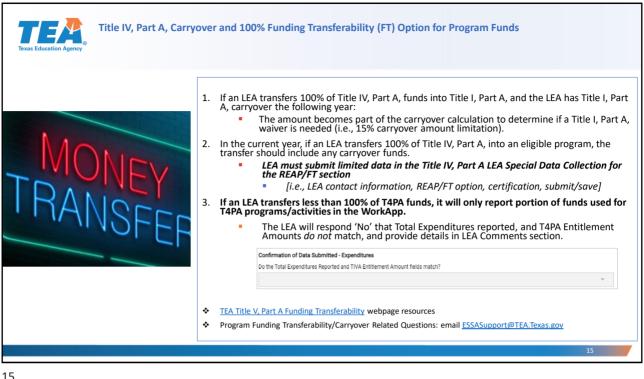

|                    |
| If the "Save" button is grayed out and inaccessible, a required field is missing information.<br>"Save" button indicates that all required fields have information. Click on the blue "Save" but<br>save the information. | A blue<br>utton to |
|                                                                                                                                                                                                                           |                    |
| Discard Changes                                                                                                                                                                                                           | Save               |













| LEA Contact Information                   |                                                                  |
|-------------------------------------------|------------------------------------------------------------------|
| Details                                   | All LEAs must complete the                                       |
| LEA Name and CDN                          | All LEAs must complete the<br><i>Contact Information</i> section |
| ABC ISD 111111 LEA Program Contact Name * |                                                                  |
| LEA Program Contact Email Address *       |                                                                  |
| LEA Program Contact Telephone Number *    |                                                                  |
|